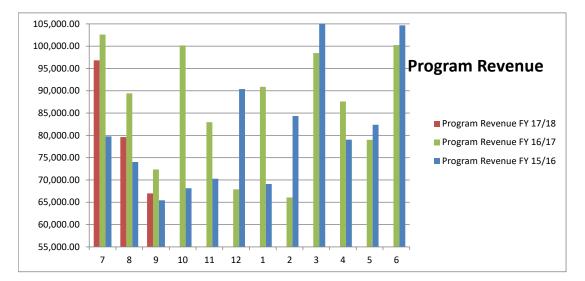

Kory L. Honea, Sheriff-Coroner Date

| Feat     | ther             | River Recreation & Park District                                               |                  |                        |                        |                   | 7 Annual total Pavroll Periods: 26                                                                                                                       | MONTH               | LY ACTUAL V               | S. MONTHLY BU          | IDGET              |                                                                                                                                                                                                                                                                                                                                                 |
|----------|------------------|--------------------------------------------------------------------------------|------------------|------------------------|------------------------|-------------------|----------------------------------------------------------------------------------------------------------------------------------------------------------|---------------------|---------------------------|------------------------|--------------------|-------------------------------------------------------------------------------------------------------------------------------------------------------------------------------------------------------------------------------------------------------------------------------------------------------------------------------------------------|
|          |                  | s Manager Staff Report- detailed monthly expenses and comment                  | on budget ove    | r/under                | PAYROLL USE            | 27%               | Paid 5 out of 26 Payroll                                                                                                                                 | Annual Bu           | udget divided b           | y "X" amount of        | f months           |                                                                                                                                                                                                                                                                                                                                                 |
|          |                  | Sep-17                                                                         |                  |                        | YTD                    | YTD BUDGE         | r                                                                                                                                                        | Sep-17              | Sep-17                    | MONTHLY                | YTD                |                                                                                                                                                                                                                                                                                                                                                 |
|          |                  |                                                                                | Aug-17           | Sep-17                 | TOTAL                  | 25%<br>% used     | STAFF COMMENTS MONTHLY<br>TRANSACTIONS                                                                                                                   | ACTUAL YTD<br>TOTAL | BUDGET<br>3               | Over<br>(Under)        | 100%<br>% used     | STAFF COMMENTS: UNDER/OVER<br>BUDGET AND GENERAL COMMENTS                                                                                                                                                                                                                                                                                       |
| 0        | rdir             | nary Income/Expense                                                            |                  |                        |                        |                   | TRANSACTIONS                                                                                                                                             |                     | MONTHS                    |                        |                    | BODGET AND GENERAL COMMENTS                                                                                                                                                                                                                                                                                                                     |
| Ť        |                  | Income                                                                         | 1 1              |                        | 1 1                    |                   |                                                                                                                                                          |                     |                           | 1                      |                    |                                                                                                                                                                                                                                                                                                                                                 |
|          |                  | 4100 · Tax Revenue                                                             |                  |                        | 0                      | 0%                |                                                                                                                                                          | 0                   | 387,500                   | (387,500)              | 0%                 | Tax payment due to FRRPD in Dec17                                                                                                                                                                                                                                                                                                               |
|          |                  | 4150 · Tax Revenue (BAD)                                                       |                  |                        | 0                      | 0%                |                                                                                                                                                          | 0                   | 67,514                    | (67,514)               | 0%                 | Tax payment due to FRRPD in Dec17                                                                                                                                                                                                                                                                                                               |
|          |                  | Program Income     4350 · Discounts & Credits                                  | (393)            | (555)                  | (4.442)                | 18%               | 1                                                                                                                                                        | (4.442)             | (4.020)                   | 500                    | 73%                |                                                                                                                                                                                                                                                                                                                                                 |
|          |                  | 4300 · Program Income                                                          | 79,646           | <u>(555)</u><br>65,814 | (1,412)<br>242,276     | 23%               | Classes \$6k, Preschool \$24k,<br>Gymnastics \$26k, Aquatics \$3k, Rentals<br>\$4k, Youth/Adult Sports \$2.7k                                            | (1,412)<br>242,276  | <u>(1,938)</u><br>264,169 | 526<br>(21,893)        | 92%                |                                                                                                                                                                                                                                                                                                                                                 |
|          |                  | Total · Program Income                                                         | 79,253           | 65,259                 | 240,864                | 23%               |                                                                                                                                                          | 240,864             | 262,231                   | (21,367)               | 92%                |                                                                                                                                                                                                                                                                                                                                                 |
|          |                  | 4400 · Donation & Fundraising Income<br>4500 · Grant/Reimbursed Expense Income | 8,535            | <u>15</u><br>2,000     | 8,550<br>2,000         | <u>214%</u><br>6% | BCOE grant toward Preschool Teacher<br>continuing education classes                                                                                      | 8,550<br>2,000      | 1,000<br>8,750            | 7,550<br>(6,750)       | <u>855%</u><br>23% |                                                                                                                                                                                                                                                                                                                                                 |
|          |                  | 4600 · Other Income                                                            |                  |                        | 0                      |                   |                                                                                                                                                          | 0                   | 250                       | (250)                  |                    |                                                                                                                                                                                                                                                                                                                                                 |
|          |                  | 4900 · Interest Income                                                         |                  | 3,236                  | 3,236                  | 43%               |                                                                                                                                                          | 3,236               | 1,875                     | 1,361                  | 173%               |                                                                                                                                                                                                                                                                                                                                                 |
|          |                  | 4905 · Interest Income - BAD                                                   |                  | 645                    | 645                    | 108%              |                                                                                                                                                          | 645                 | 150                       | 495                    | 430%               |                                                                                                                                                                                                                                                                                                                                                 |
| $\vdash$ |                  | Total Income oss Profit                                                        | 87,788<br>87,788 | 71,155<br>71,155       | 255,295<br>255,295     | <u>9%</u><br>9%   | -                                                                                                                                                        | 255,295<br>255,295  | 729,271<br>729,271        | (473,976)<br>(473,976) | 35%<br>35%         |                                                                                                                                                                                                                                                                                                                                                 |
| $\vdash$ |                  | oss profit<br>Expense                                                          | 67,788           | 71,155                 | 200,295                | 3%                | 1                                                                                                                                                        | 200,290             | 129,211                   | (413,316)              | 33%                |                                                                                                                                                                                                                                                                                                                                                 |
|          |                  | Payroll Expenses                                                               |                  |                        |                        |                   |                                                                                                                                                          |                     |                           |                        |                    | Adjusted Payroll Budget Used % to<br>reflect total pay periods paid vs.<br>budgeted                                                                                                                                                                                                                                                             |
|          |                  | 5010 · Wages & Salaries                                                        | 157,488          | 86,608                 | 359,560                | 26%               | Adjusted YTD Budget % used to match<br>actual pay periods paid out (see above<br>Payroll %, 19% = perfect budget/expense<br>ratio) Aug17 had 3 payperiod | 359,560             | 351,973                   | 7,587                  | 95%                | Excellent budgeting/expense ratio. 100%<br>used budget trend will continue through<br>out 2017-18 f/year.                                                                                                                                                                                                                                       |
|          |                  | 5020 · Employer Taxes                                                          | 14,947           | 7,492                  | 33,911                 | 24%               |                                                                                                                                                          | 33,911              | 35,414                    | (1,503)                | 101%               |                                                                                                                                                                                                                                                                                                                                                 |
|          |                  | 5030 · Employee Benefits                                                       | 12,731           | 9,696                  | 31,927                 | 21%               |                                                                                                                                                          | 31,927              | 38,640                    | (6,713)                | 101%               |                                                                                                                                                                                                                                                                                                                                                 |
|          |                  | 5040 · Workers Comp                                                            | 5,754            | 3,163                  | 13,076                 | 24%               |                                                                                                                                                          | 13,076              | 13,651                    | (575)                  | 101%               |                                                                                                                                                                                                                                                                                                                                                 |
|          |                  | 5060 Labor/Benefits CIP Projects                                               |                  |                        | 0                      | 0%                |                                                                                                                                                          | 0                   | (6,250)                   | 6,250                  | 101%               |                                                                                                                                                                                                                                                                                                                                                 |
|          | $\square$        | 5060 Labor OT Riverbend FEMA<br>Total · Payroll Expenses                       | 190,920          | 106,959                | 0<br>438,474           | 25%               |                                                                                                                                                          | 0<br>438,474        | 433,428                   | 5,046                  | 101%               |                                                                                                                                                                                                                                                                                                                                                 |
|          |                  | 5031 GASE 68 Benefit Expense                                                   | 700              | 100,939                | 24,691                 | 94%               | CalPERS unfunded liablity paid in full to avoid finance charges                                                                                          | 24,691              | 6,569                     | 18,122                 | 376%               | Jul17: Paid in full. Balance of budget for<br>GASB reports to be paid next month                                                                                                                                                                                                                                                                |
|          |                  | 5100 · Advertising & Promotion                                                 |                  | 2,084                  | 2,166                  | 22%               |                                                                                                                                                          | 2,166               | 2,500                     | (334)                  | 87%                |                                                                                                                                                                                                                                                                                                                                                 |
| +        |                  | 5120 - Bank Fees<br>5130 - Charitable Contributions                            | 914              | 819<br>1,250           | 2,972<br>1,250         | <u>21%</u><br>50% | 1st of 2 donation payments Work at Leisure                                                                                                               | 2,972<br>1,250      | 3,500<br>625              | (528)<br>625           | 85%<br>200%        | 1st of 2 donation payments Work at Leisure                                                                                                                                                                                                                                                                                                      |
|          |                  | 5140 · Copying & Printing                                                      | 769              | 673                    | 2,240                  | 20%               |                                                                                                                                                          | 2,240               | 2,750                     | (510)                  | 81%                |                                                                                                                                                                                                                                                                                                                                                 |
|          |                  | 5155 · Employment New Hire Screen                                              | 308              |                        | 405                    | 10%               |                                                                                                                                                          | 405                 | 996                       | (591)                  | 41%                |                                                                                                                                                                                                                                                                                                                                                 |
|          |                  | 5160 · Dues, Mbrshps & Publications                                            | 567              | 687                    | 1,597                  | 13%               |                                                                                                                                                          | 1,597               | 3,000                     | (1,403)                | 53%                |                                                                                                                                                                                                                                                                                                                                                 |
| +        | $\left  \right $ | 5170 · Education & Development<br>5175 · Equipment Rental                      | 1,810<br>723     | 25<br>14               | 1,860<br>969           | 16%<br>3%         |                                                                                                                                                          | 1,860<br>969        | 3,000<br>7,750            | (1,140)<br>(6,781)     | 62%<br>13%         |                                                                                                                                                                                                                                                                                                                                                 |
| +        |                  | Equipment, Tools & Furn (<\$2k)                                                | 123              | 14                     | 909                    | 3%                | 1                                                                                                                                                        | 909                 | 7,750                     | (0,701)                | 13%                |                                                                                                                                                                                                                                                                                                                                                 |
|          |                  | 5182 · Operating ET&F                                                          | 324              |                        | 324                    | 9%                |                                                                                                                                                          | 324                 | 925                       | (601)                  | 35%                |                                                                                                                                                                                                                                                                                                                                                 |
|          |                  | 5184 · Program ET&F                                                            |                  | 6,576                  | 6,862                  | 44%               | Gymnastics equipment purchases: \$4k<br>tumble track to reach foam pit, \$2.6k<br>spotting platforms.                                                    | 6,862               | 3,900                     | 2,962                  | 176%               | Fixed Assets amount \$2k, during the<br>KCOE Auditor final report meeting both<br>Staff and the Auditor recommendation to<br>Board will be increase fixed assets to \$5k<br>effective 7/1/17. Auditor recommened<br>recording Fixed Assets for current reports<br>as if the limit is at \$5k, knowing this still<br>needs to be board approved. |
| 亡        | Ħ                | 5186 · Site/Shop ET&F                                                          |                  | (73)                   | 340                    | 2%                |                                                                                                                                                          | 340                 | 3,500                     | (3,160)                | 10%                |                                                                                                                                                                                                                                                                                                                                                 |
| +        |                  | 5187 · Computers & Technology ET&F                                             | 1,891            |                        | 1,923                  | 19%               |                                                                                                                                                          | 1,923               | 2,500                     | (577)                  | 77%                |                                                                                                                                                                                                                                                                                                                                                 |
|          |                  | Total · Equipment, Tools & Furn (<\$2k)<br>5200 · Insurance                    | 2,215            | 6,503                  | <u>9,449</u><br>41,545 | <b>22%</b><br>84% |                                                                                                                                                          | 9,449<br>41,545     | <b>10,825</b><br>12,375   | (1,376)<br>29,170      | 87%<br>336%        | Jul17 Paid Liability insurance in full.<br>Budget balance \$8k reflects trampoline<br>insurance and misc addtl insured fees as                                                                                                                                                                                                                  |
| $\vdash$ | ++               | 5210 · Interest Expense - Operating                                            |                  | 170                    | 170                    |                   |                                                                                                                                                          | 170                 | 0                         | 170                    |                    | need through out year                                                                                                                                                                                                                                                                                                                           |
| +        | $\parallel$      | 5225 - Postage & Delivery<br>- Professional & Outside Svcs                     | 308              | 170                    | 308                    | 9%                |                                                                                                                                                          | 308                 | 875                       | (567)                  | 35%                |                                                                                                                                                                                                                                                                                                                                                 |
|          |                  | 5232 · Accounting                                                              |                  | 15,136                 | 15,774                 | 53%               | 1st Auditor invoice                                                                                                                                      | 15,774              | 7,500                     | 8,274                  | 210%               |                                                                                                                                                                                                                                                                                                                                                 |
|          |                  | 5233 · Bands/Recreation                                                        | 100              |                        | 700                    | 38%               |                                                                                                                                                          | 700                 | 463                       | 238                    | 151%               | Seasonal expense: Summer months concert in parks                                                                                                                                                                                                                                                                                                |
| $\vdash$ | ++               | 5234 · Board Stipends<br>5235 · Recreation Instructors                         | 1,000<br>1,982   | 2,044                  | 2,700<br>6,297         | 23%<br>15%        |                                                                                                                                                          | 2,700<br>6,297      | 3,000<br>10,525           | (300)<br>(4,228)       | 90%<br>60%         |                                                                                                                                                                                                                                                                                                                                                 |
|          |                  | 5235 · Recreation instructors                                                  | 2,232            | 2,044                  |                        | 40%               |                                                                                                                                                          | 7,187               | 4,500                     | 2,687                  | 160%               |                                                                                                                                                                                                                                                                                                                                                 |