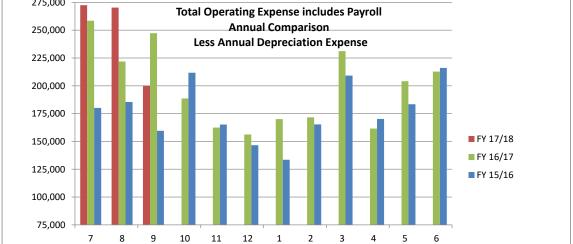

Kory L. Honea, Sheriff-Coroner Date

| Feat     | ther             | River Recreation & Park District                                               |                  |                        |                        |                   | 7 Annual total Pavroll Periods: 26                                                                                                                       | MONTH               | LY ACTUAL V               | S. MONTHLY BU          | IDGET              |                                                                                                                                                                                                                                                                                                                                                 |
|----------|------------------|--------------------------------------------------------------------------------|------------------|------------------------|------------------------|-------------------|----------------------------------------------------------------------------------------------------------------------------------------------------------|---------------------|---------------------------|------------------------|--------------------|-------------------------------------------------------------------------------------------------------------------------------------------------------------------------------------------------------------------------------------------------------------------------------------------------------------------------------------------------|
|          |                  | s Manager Staff Report- detailed monthly expenses and comment                  | on budget ove    | r/under                | PAYROLL USE            | 27%               | Paid 5 out of 26 Payroll                                                                                                                                 | Annual Bu           | udget divided b           | y "X" amount of        | f months           |                                                                                                                                                                                                                                                                                                                                                 |
|          |                  | Sep-17                                                                         |                  |                        | YTD                    | YTD BUDGE         | r                                                                                                                                                        | Sep-17              | Sep-17                    | MONTHLY                | YTD                |                                                                                                                                                                                                                                                                                                                                                 |
|          |                  |                                                                                | Aug-17           | Sep-17                 | TOTAL                  | 25%<br>% used     | STAFF COMMENTS MONTHLY<br>TRANSACTIONS                                                                                                                   | ACTUAL YTD<br>TOTAL | BUDGET<br>3               | Over<br>(Under)        | 100%<br>% used     | STAFF COMMENTS: UNDER/OVER<br>BUDGET AND GENERAL COMMENTS                                                                                                                                                                                                                                                                                       |
| 0        | rdir             | nary Income/Expense                                                            |                  |                        |                        |                   | TRANSACTIONS                                                                                                                                             |                     | MONTHS                    |                        |                    | BODGET AND GENERAL COMMENTS                                                                                                                                                                                                                                                                                                                     |
| Ť        |                  | Income                                                                         | 1 1              |                        | 1 1                    |                   |                                                                                                                                                          |                     |                           | 1                      |                    |                                                                                                                                                                                                                                                                                                                                                 |
|          |                  | 4100 · Tax Revenue                                                             |                  |                        | 0                      | 0%                |                                                                                                                                                          | 0                   | 387,500                   | (387,500)              | 0%                 | Tax payment due to FRRPD in Dec17                                                                                                                                                                                                                                                                                                               |
|          |                  | 4150 · Tax Revenue (BAD)                                                       |                  |                        | 0                      | 0%                |                                                                                                                                                          | 0                   | 67,514                    | (67,514)               | 0%                 | Tax payment due to FRRPD in Dec17                                                                                                                                                                                                                                                                                                               |
|          |                  | Program Income     4350 · Discounts & Credits                                  | (393)            | (555)                  | (4.442)                | 18%               | 1                                                                                                                                                        | (4.442)             | (4.020)                   | 500                    | 73%                |                                                                                                                                                                                                                                                                                                                                                 |
|          |                  | 4300 · Program Income                                                          | 79,646           | <u>(555)</u><br>65,814 | (1,412)<br>242,276     | 23%               | Classes \$6k, Preschool \$24k,<br>Gymnastics \$26k, Aquatics \$3k, Rentals<br>\$4k, Youth/Adult Sports \$2.7k                                            | (1,412)<br>242,276  | <u>(1,938)</u><br>264,169 | 526<br>(21,893)        | 92%                |                                                                                                                                                                                                                                                                                                                                                 |
|          |                  | Total · Program Income                                                         | 79,253           | 65,259                 | 240,864                | 23%               |                                                                                                                                                          | 240,864             | 262,231                   | (21,367)               | 92%                |                                                                                                                                                                                                                                                                                                                                                 |
|          |                  | 4400 · Donation & Fundraising Income<br>4500 · Grant/Reimbursed Expense Income | 8,535            | <u>15</u><br>2,000     | 8,550<br>2,000         | <u>214%</u><br>6% | BCOE grant toward Preschool Teacher<br>continuing education classes                                                                                      | 8,550<br>2,000      | 1,000<br>8,750            | 7,550<br>(6,750)       | <u>855%</u><br>23% |                                                                                                                                                                                                                                                                                                                                                 |
|          |                  | 4600 · Other Income                                                            |                  |                        | 0                      |                   |                                                                                                                                                          | 0                   | 250                       | (250)                  |                    |                                                                                                                                                                                                                                                                                                                                                 |
|          |                  | 4900 · Interest Income                                                         |                  | 3,236                  | 3,236                  | 43%               |                                                                                                                                                          | 3,236               | 1,875                     | 1,361                  | 173%               |                                                                                                                                                                                                                                                                                                                                                 |
|          |                  | 4905 · Interest Income - BAD                                                   |                  | 645                    | 645                    | 108%              |                                                                                                                                                          | 645                 | 150                       | 495                    | 430%               |                                                                                                                                                                                                                                                                                                                                                 |
| $\vdash$ |                  | Total Income oss Profit                                                        | 87,788<br>87,788 | 71,155<br>71,155       | 255,295<br>255,295     | <u>9%</u><br>9%   | -                                                                                                                                                        | 255,295<br>255,295  | 729,271<br>729,271        | (473,976)<br>(473,976) | 35%<br>35%         |                                                                                                                                                                                                                                                                                                                                                 |
| $\vdash$ |                  | oss profit<br>Expense                                                          | 67,788           | 71,155                 | 200,295                | 3%                | 1                                                                                                                                                        | 200,290             | 129,211                   | (413,316)              | 33%                |                                                                                                                                                                                                                                                                                                                                                 |
|          |                  | Payroll Expenses                                                               |                  |                        |                        |                   |                                                                                                                                                          |                     |                           |                        |                    | Adjusted Payroll Budget Used % to<br>reflect total pay periods paid vs.<br>budgeted                                                                                                                                                                                                                                                             |
|          |                  | 5010 · Wages & Salaries                                                        | 157,488          | 86,608                 | 359,560                | 26%               | Adjusted YTD Budget % used to match<br>actual pay periods paid out (see above<br>Payroll %, 19% = perfect budget/expense<br>ratio) Aug17 had 3 payperiod | 359,560             | 351,973                   | 7,587                  | 95%                | Excellent budgeting/expense ratio. 100%<br>used budget trend will continue through<br>out 2017-18 f/year.                                                                                                                                                                                                                                       |
|          |                  | 5020 · Employer Taxes                                                          | 14,947           | 7,492                  | 33,911                 | 24%               |                                                                                                                                                          | 33,911              | 35,414                    | (1,503)                | 101%               |                                                                                                                                                                                                                                                                                                                                                 |
|          |                  | 5030 · Employee Benefits                                                       | 12,731           | 9,696                  | 31,927                 | 21%               |                                                                                                                                                          | 31,927              | 38,640                    | (6,713)                | 101%               |                                                                                                                                                                                                                                                                                                                                                 |
|          |                  | 5040 · Workers Comp                                                            | 5,754            | 3,163                  | 13,076                 | 24%               |                                                                                                                                                          | 13,076              | 13,651                    | (575)                  | 101%               |                                                                                                                                                                                                                                                                                                                                                 |
|          |                  | 5060 Labor/Benefits CIP Projects                                               |                  |                        | 0                      | 0%                |                                                                                                                                                          | 0                   | (6,250)                   | 6,250                  | 101%               |                                                                                                                                                                                                                                                                                                                                                 |
|          | $\square$        | 5060 Labor OT Riverbend FEMA<br>Total · Payroll Expenses                       | 190,920          | 106,959                | 0<br>438,474           | 25%               |                                                                                                                                                          | 0<br>438,474        | 433,428                   | 5,046                  | 101%               |                                                                                                                                                                                                                                                                                                                                                 |
|          |                  | 5031 GASE 68 Benefit Expense                                                   | 700              | 100,939                | 24,691                 | 94%               | CalPERS unfunded liablity paid in full to avoid finance charges                                                                                          | 24,691              | 6,569                     | 18,122                 | 376%               | Jul17: Paid in full. Balance of budget for<br>GASB reports to be paid next month                                                                                                                                                                                                                                                                |
|          |                  | 5100 · Advertising & Promotion                                                 |                  | 2,084                  | 2,166                  | 22%               |                                                                                                                                                          | 2,166               | 2,500                     | (334)                  | 87%                |                                                                                                                                                                                                                                                                                                                                                 |
| +        |                  | 5120 - Bank Fees<br>5130 - Charitable Contributions                            | 914              | 819<br>1,250           | 2,972<br>1,250         | <u>21%</u><br>50% | 1st of 2 donation payments Work at Leisure                                                                                                               | 2,972<br>1,250      | 3,500<br>625              | (528)<br>625           | 85%<br>200%        | 1st of 2 donation payments Work at Leisure                                                                                                                                                                                                                                                                                                      |
|          |                  | 5140 · Copying & Printing                                                      | 769              | 673                    | 2,240                  | 20%               |                                                                                                                                                          | 2,240               | 2,750                     | (510)                  | 81%                |                                                                                                                                                                                                                                                                                                                                                 |
|          |                  | 5155 · Employment New Hire Screen                                              | 308              |                        | 405                    | 10%               |                                                                                                                                                          | 405                 | 996                       | (591)                  | 41%                |                                                                                                                                                                                                                                                                                                                                                 |
|          |                  | 5160 · Dues, Mbrshps & Publications                                            | 567              | 687                    | 1,597                  | 13%               |                                                                                                                                                          | 1,597               | 3,000                     | (1,403)                | 53%                |                                                                                                                                                                                                                                                                                                                                                 |
| +        | $\left  \right $ | 5170 · Education & Development<br>5175 · Equipment Rental                      | 1,810<br>723     | 25<br>14               | 1,860<br>969           | 16%<br>3%         |                                                                                                                                                          | 1,860<br>969        | 3,000<br>7,750            | (1,140)<br>(6,781)     | 62%<br>13%         |                                                                                                                                                                                                                                                                                                                                                 |
| +        |                  | Equipment, Tools & Furn (<\$2k)                                                | 123              | 14                     | 909                    | 3%                | 1                                                                                                                                                        | 909                 | 7,750                     | (0,701)                | 13%                |                                                                                                                                                                                                                                                                                                                                                 |
|          |                  | 5182 · Operating ET&F                                                          | 324              |                        | 324                    | 9%                |                                                                                                                                                          | 324                 | 925                       | (601)                  | 35%                |                                                                                                                                                                                                                                                                                                                                                 |
|          |                  | 5184 · Program ET&F                                                            |                  | 6,576                  | 6,862                  | 44%               | Gymnastics equipment purchases: \$4k<br>tumble track to reach foam pit, \$2.6k<br>spotting platforms.                                                    | 6,862               | 3,900                     | 2,962                  | 176%               | Fixed Assets amount \$2k, during the<br>KCOE Auditor final report meeting both<br>Staff and the Auditor recommendation to<br>Board will be increase fixed assets to \$5k<br>effective 7/1/17. Auditor recommened<br>recording Fixed Assets for current reports<br>as if the limit is at \$5k, knowing this still<br>needs to be board approved. |
| 亡        | Ħ                | 5186 · Site/Shop ET&F                                                          |                  | (73)                   | 340                    | 2%                |                                                                                                                                                          | 340                 | 3,500                     | (3,160)                | 10%                |                                                                                                                                                                                                                                                                                                                                                 |
| +        |                  | 5187 · Computers & Technology ET&F                                             | 1,891            |                        | 1,923                  | 19%               |                                                                                                                                                          | 1,923               | 2,500                     | (577)                  | 77%                |                                                                                                                                                                                                                                                                                                                                                 |
|          |                  | Total · Equipment, Tools & Furn (<\$2k)<br>5200 · Insurance                    | 2,215            | 6,503                  | <u>9,449</u><br>41,545 | <b>22%</b><br>84% |                                                                                                                                                          | 9,449<br>41,545     | <b>10,825</b><br>12,375   | (1,376)<br>29,170      | 87%<br>336%        | Jul17 Paid Liability insurance in full.<br>Budget balance \$8k reflects trampoline<br>insurance and misc addtl insured fees as                                                                                                                                                                                                                  |
| $\vdash$ | ++               | 5210 · Interest Expense - Operating                                            |                  | 170                    | 170                    |                   |                                                                                                                                                          | 170                 | 0                         | 170                    |                    | need through out year                                                                                                                                                                                                                                                                                                                           |
| +        | $\parallel$      | 5225 - Postage & Delivery<br>- Professional & Outside Svcs                     | 308              | 170                    | 308                    | 9%                |                                                                                                                                                          | 308                 | 875                       | (567)                  | 35%                |                                                                                                                                                                                                                                                                                                                                                 |
|          |                  | 5232 · Accounting                                                              |                  | 15,136                 | 15,774                 | 53%               | 1st Auditor invoice                                                                                                                                      | 15,774              | 7,500                     | 8,274                  | 210%               |                                                                                                                                                                                                                                                                                                                                                 |
|          |                  | 5233 · Bands/Recreation                                                        | 100              |                        | 700                    | 38%               |                                                                                                                                                          | 700                 | 463                       | 238                    | 151%               | Seasonal expense: Summer months concert in parks                                                                                                                                                                                                                                                                                                |
| $\vdash$ | ++               | 5234 · Board Stipends<br>5235 · Recreation Instructors                         | 1,000<br>1,982   | 2,044                  | 2,700<br>6,297         | 23%<br>15%        |                                                                                                                                                          | 2,700<br>6,297      | 3,000<br>10,525           | (300)<br>(4,228)       | 90%<br>60%         |                                                                                                                                                                                                                                                                                                                                                 |
|          |                  | 5235 · Recreation instructors                                                  | 2,232            | 2,044                  |                        | 40%               |                                                                                                                                                          | 7,187               | 4,500                     | 2,687                  | 160%               |                                                                                                                                                                                                                                                                                                                                                 |