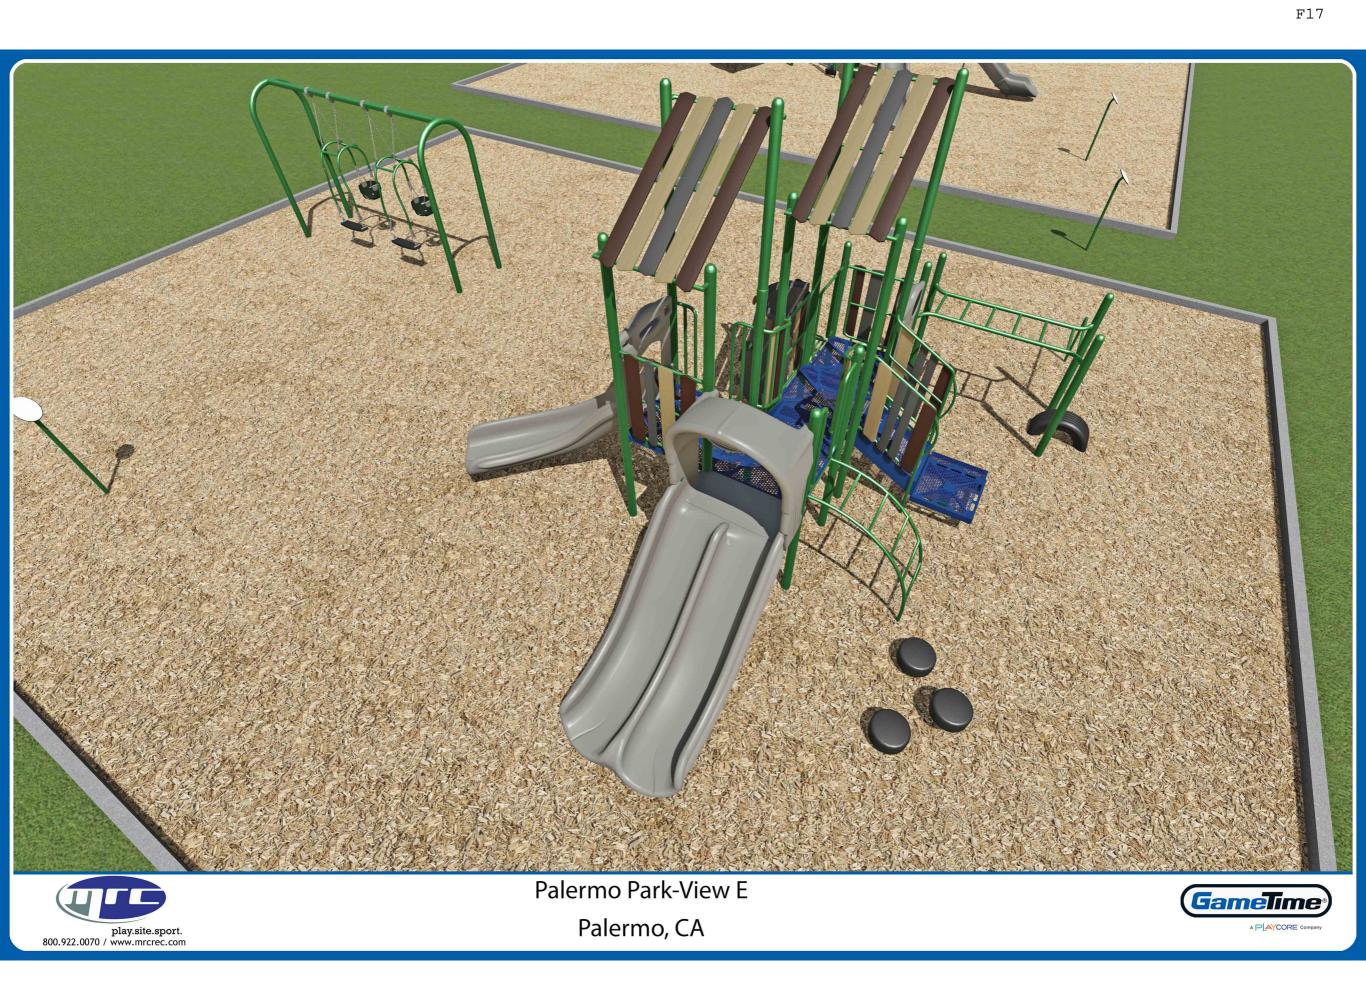

2. RESOLUTION NO. 1371-17: A RESOLUTION OF THE BOARD OF DIRECTORS OF THE FEATHER RIVER RECREATION AND PARK DISTRICT APPROVING THE CALIFORNIA PARKS & RECREATION SOCIETY STATE-WIDE INITIATIVE AWARDED GRANT OF \$75,000 TO REPLACE PLAY STRUCTURE AT PALERMO PARK (Appendix E)

### A RESOLUTION OF THE BOARD OF DIRECTORS OF THE FEATHER RIVER RECREATION AND PARK DISTRICT APPROVING THE CALIFORNIA PARKS & RECREATION SOCIETY STATE-WIDE INITIATIVE AWARDED GRANT OF \$75,000 TO REPLACE PLAY STRUCTURE AT PALERMO PARK

**NOW THEREFORE, IT BE RESOLVED,** that the Feather River Recreation and Park District Board of Directors approve the amount of \$75,000 as awarded by the California Parks & Recreation Society (CPRS) towards the new play structure at Palermo Park.

Palermo Park's current play structures, installed in 1970, are over 45 years old (past the recommended replacement life) and contains only two of the six key elements that research has proven to be instrumental in promoting physical fitness to children. The current structure does not meet the needs of the growing community and does not comply with safety and accessibility standards. Completion of this project will support the District's current strategic plan.

New playgrounds that align with the six key elements of play will assist in promoting fitness and physical activity, and will greatly improve recreational opportunities for the area. These are not your average play structures. Benefits of installing this Research-Based Playground Design include offering play options for children with disabilities and equipment that aligns with the National Standards for Physical Health and Development for ages 2-12. The new structure(s) will offer play for ages 2-5 years and 5-12 years.