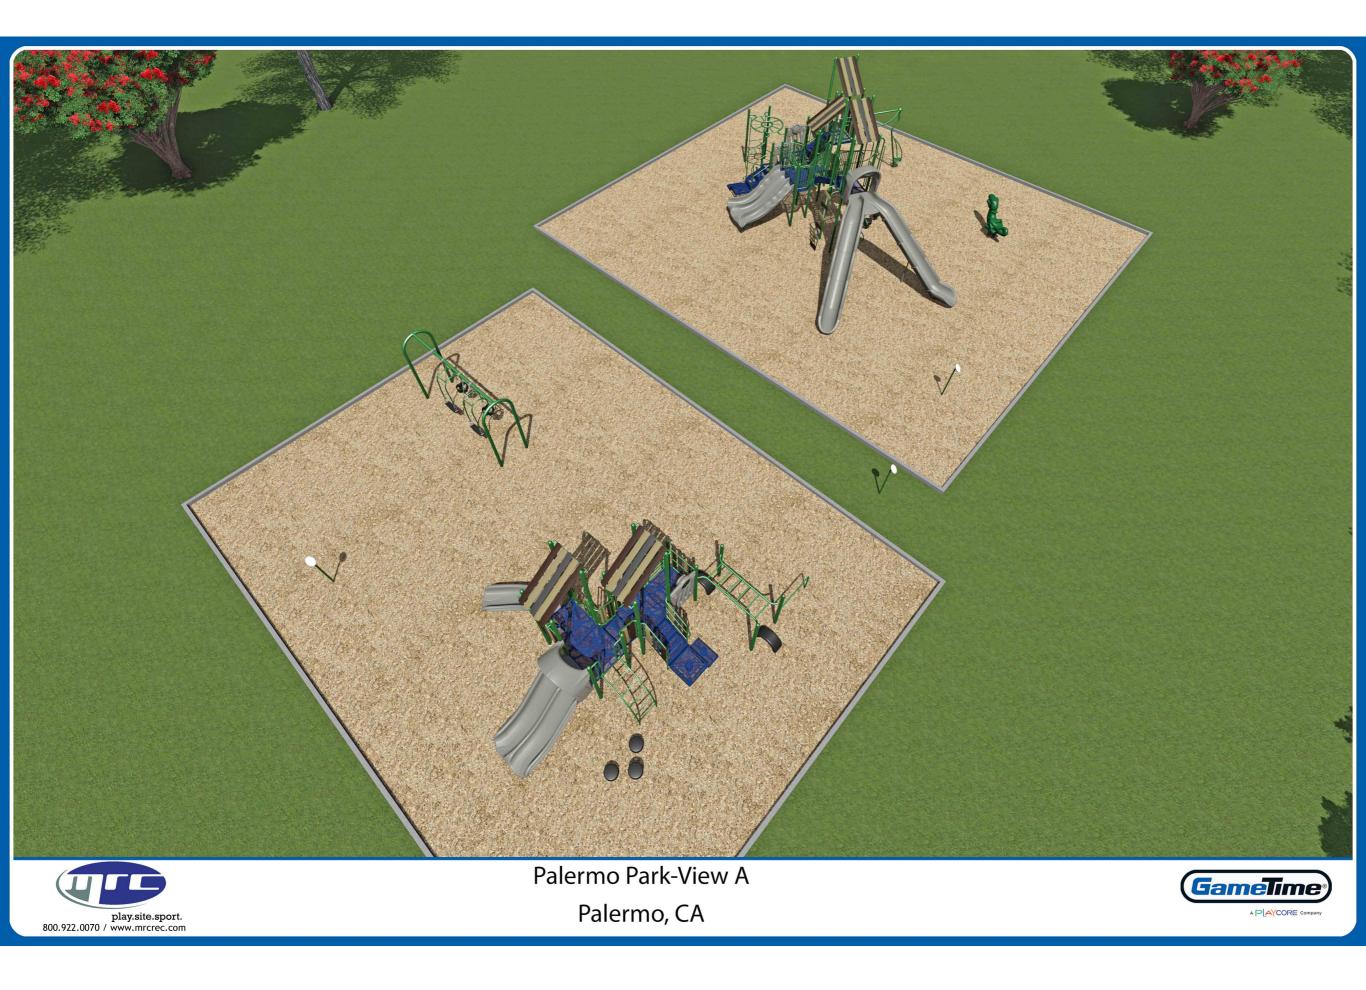

2. RESOLUTION NO. 1371-17: A RESOLUTION OF THE BOARD OF DIRECTORS OF THE FEATHER RIVER RECREATION AND PARK DISTRICT APPROVING THE CALIFORNIA PARKS & RECREATION SOCIETY STATE-WIDE INITIATIVE AWARDED GRANT OF \$75,000 TO REPLACE PLAY STRUCTURE AT PALERMO PARK (Appendix E)

### A RESOLUTION OF THE BOARD OF DIRECTORS OF THE FEATHER RIVER RECREATION AND PARK DISTRICT APPROVING THE CALIFORNIA PARKS & RECREATION SOCIETY STATE-WIDE INITIATIVE AWARDED GRANT OF \$75,000 TO REPLACE PLAY STRUCTURE AT PALERMO PARK

**NOW THEREFORE, IT BE RESOLVED,** that the Feather River Recreation and Park District Board of Directors approve the amount of \$75,000 as awarded by the California Parks & Recreation Society (CPRS) towards the new play structure at Palermo Park.

Palermo Park's current play structures, installed in 1970, are over 45 years old (past the recommended replacement life) and contains only two of the six key elements that research has proven to be instrumental in promoting physical fitness to children. The current structure does not meet the needs of the growing community and does not comply with safety and accessibility standards. Completion of this project will support the District's current strategic plan.

New playgrounds that align with the six key elements of play will assist in promoting fitness and physical activity, and will greatly improve recreational opportunities for the area. These are not your average play structures. Benefits of installing this Research-Based Playground Design include offering play options for children with disabilities and equipment that aligns with the National Standards for Physical Health and Development for ages 2-12. The new structure(s) will offer play for ages 2-5 years and 5-12 years.