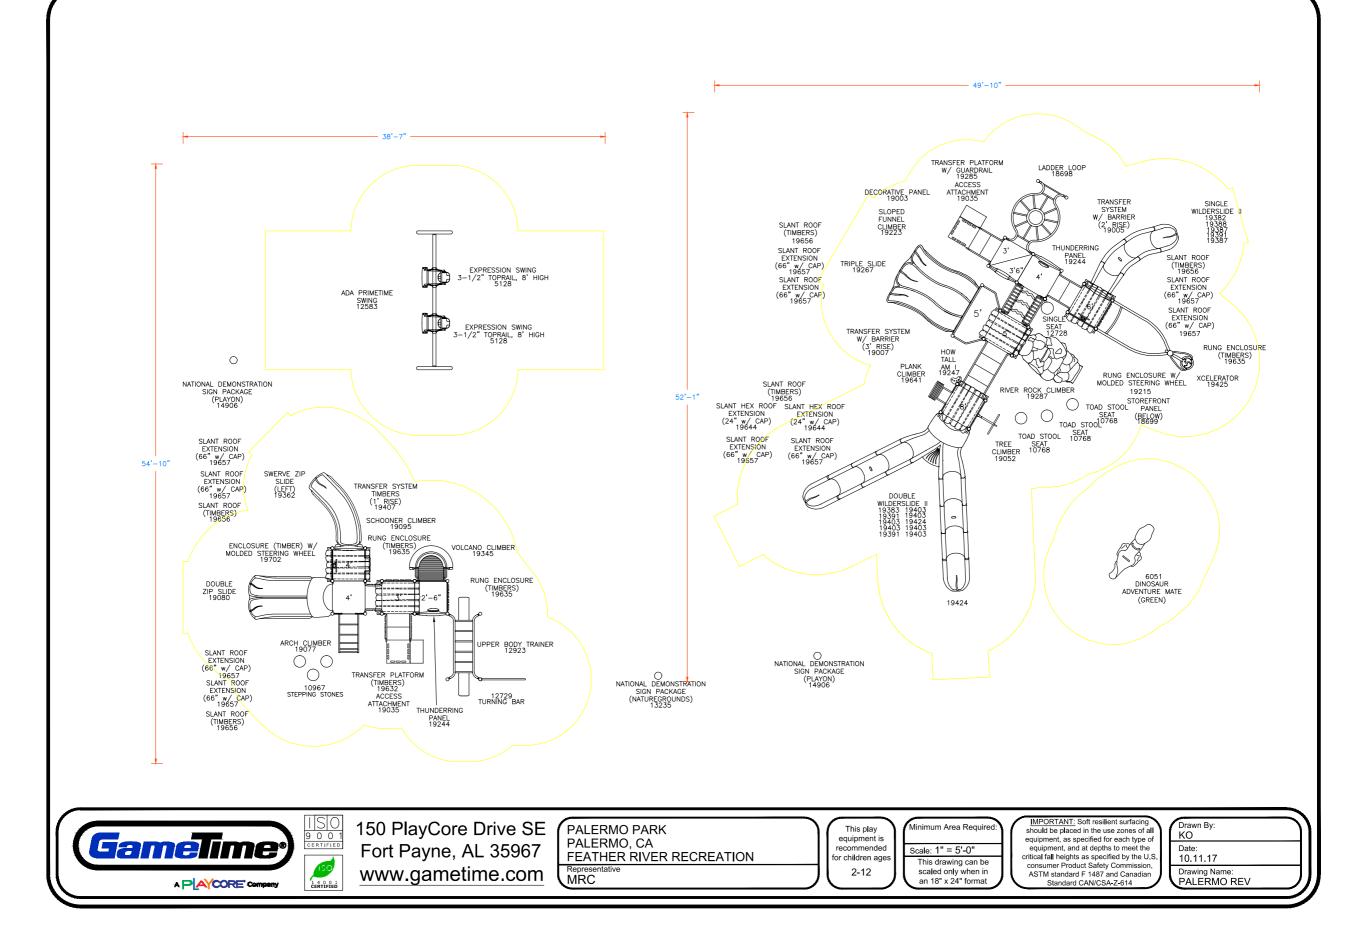

Palermo Park's current play structures, installed in 1970, are over 45 years old (past the recommended replacement life) and contains only two of the six key elements that research has proven to be instrumental in promoting physical fitness to children. The current structure does not meet the needs of the growing community and does not comply with safety and accessibility standards. Completion of this project will support the District's current strategic plan.

New playgrounds that align with the six key elements of play will assist in promoting fitness and physical activity, and will greatly improve recreational opportunities for the area. These are not your average play structures. Benefits of installing this Research-Based Playground Design include offering play options for children with disabilities and equipment that aligns with the National Standards for Physical Health and Development for ages 2-12. The new structure(s) will offer play for ages 2-5 years and 5-12 years.

Staff has met with the Palermo Community Council and Palermo Grange to discuss community needs and potential matching fund opportunities. The attached proposed playground designs were chosen.

### CA Feather River Recreation & Park District Palermo Park Playground 10.19.17

Feather River Recreation & ParkProject #: P86045Attn: Victoria Anton-TeagueShip To Zip: 959681875 Feather River BlvdOroville, CA 95965Drow 520 2011Ship To Zip: 95968

Phone: 530-533-2011 victoria@frrpd.com

| Quantity           | Part #          | Description                                                     | Unit Price  | Amount      |
|--------------------|-----------------|-----------------------------------------------------------------|-------------|-------------|
| 1                  | 13235           | Game Time - Nds Nature Grounds Sign<br>Package                  |             |             |
| 1                  | 14906           | Game Time - Nds Play On Sign Package                            |             |             |
| 1                  | RDU             | Game Time - GameTime Custom PrimeTime 2-5 Unit                  | \$27,160.00 | \$27,160.00 |
| 1                  | RDU             | Game Time - GameTime PrimeTime Swing with (2) Expression Swings | \$3,618.00  | \$3,618.00  |
| 1                  | 14906           | Game Time - Nds Play On Sign Package                            |             |             |
| 2                  | 6051            | Game Time - Dinosaur Saddlemate Jurassic Green                  | \$769.00    | \$1,538.00  |
| 2                  | 6065            | Game Time - Dinosaur In-Ground Mount                            | \$368.00    | \$736.00    |
| 1                  | RDU             | Game Time - GameTime Custom PrimeTime 5-12 Unit                 | \$50,050.00 | \$50,050.00 |
| The above <b>p</b> | oricing is in c | onjuction with the CPRS Grant. To secure                        | SubTotal:   | \$83,102.00 |