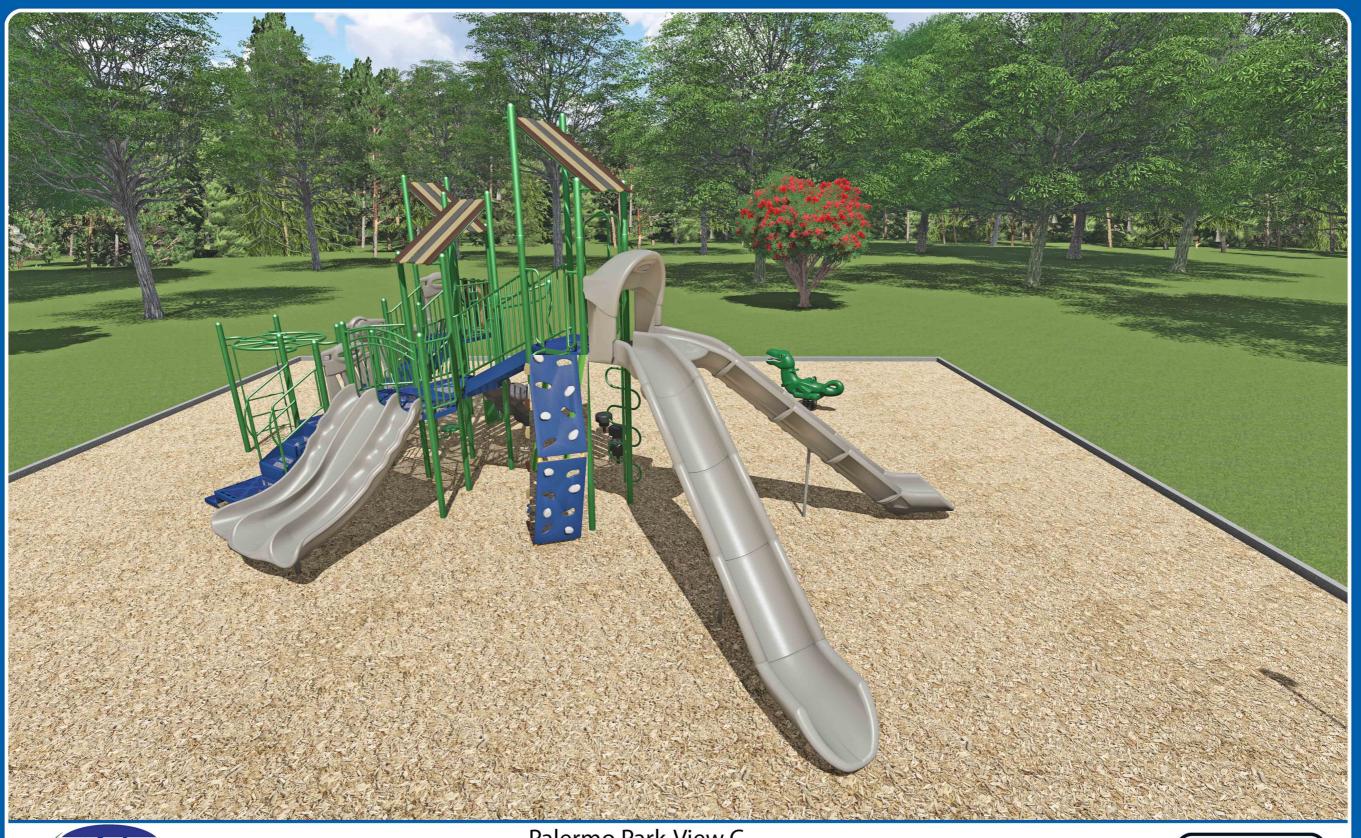

2. RESOLUTION NO. 1371-17: A RESOLUTION OF THE BOARD OF DIRECTORS OF THE FEATHER RIVER RECREATION AND PARK DISTRICT APPROVING THE CALIFORNIA PARKS & RECREATION SOCIETY STATE-WIDE INITIATIVE AWARDED GRANT OF \$75,000 TO REPLACE PLAY STRUCTURE AT PALERMO PARK (Appendix E)

### A RESOLUTION OF THE BOARD OF DIRECTORS OF THE FEATHER RIVER RECREATION AND PARK DISTRICT APPROVING THE CALIFORNIA PARKS & RECREATION SOCIETY STATE-WIDE INITIATIVE AWARDED GRANT OF \$75,000 TO REPLACE PLAY STRUCTURE AT PALERMO PARK

**NOW THEREFORE, IT BE RESOLVED,** that the Feather River Recreation and Park District Board of Directors approve the amount of \$75,000 as awarded by the California Parks & Recreation Society (CPRS) towards the new play structure at Palermo Park.

Palermo Park's current play structures, installed in 1970, are over 45 years old (past the recommended replacement life) and contains only two of the six key elements that research has proven to be instrumental in promoting physical fitness to children. The current structure does not meet the needs of the growing community and does not comply with safety and accessibility standards. Completion of this project will support the District's current strategic plan.

New playgrounds that align with the six key elements of play will assist in promoting fitness and physical activity, and will greatly improve recreational opportunities for the area. These are not your average play structures. Benefits of installing this Research-Based Playground Design include offering play options for children with disabilities and equipment that aligns with the National Standards for Physical Health and Development for ages 2-12. The new structure(s) will offer play for ages 2-5 years and 5-12 years.