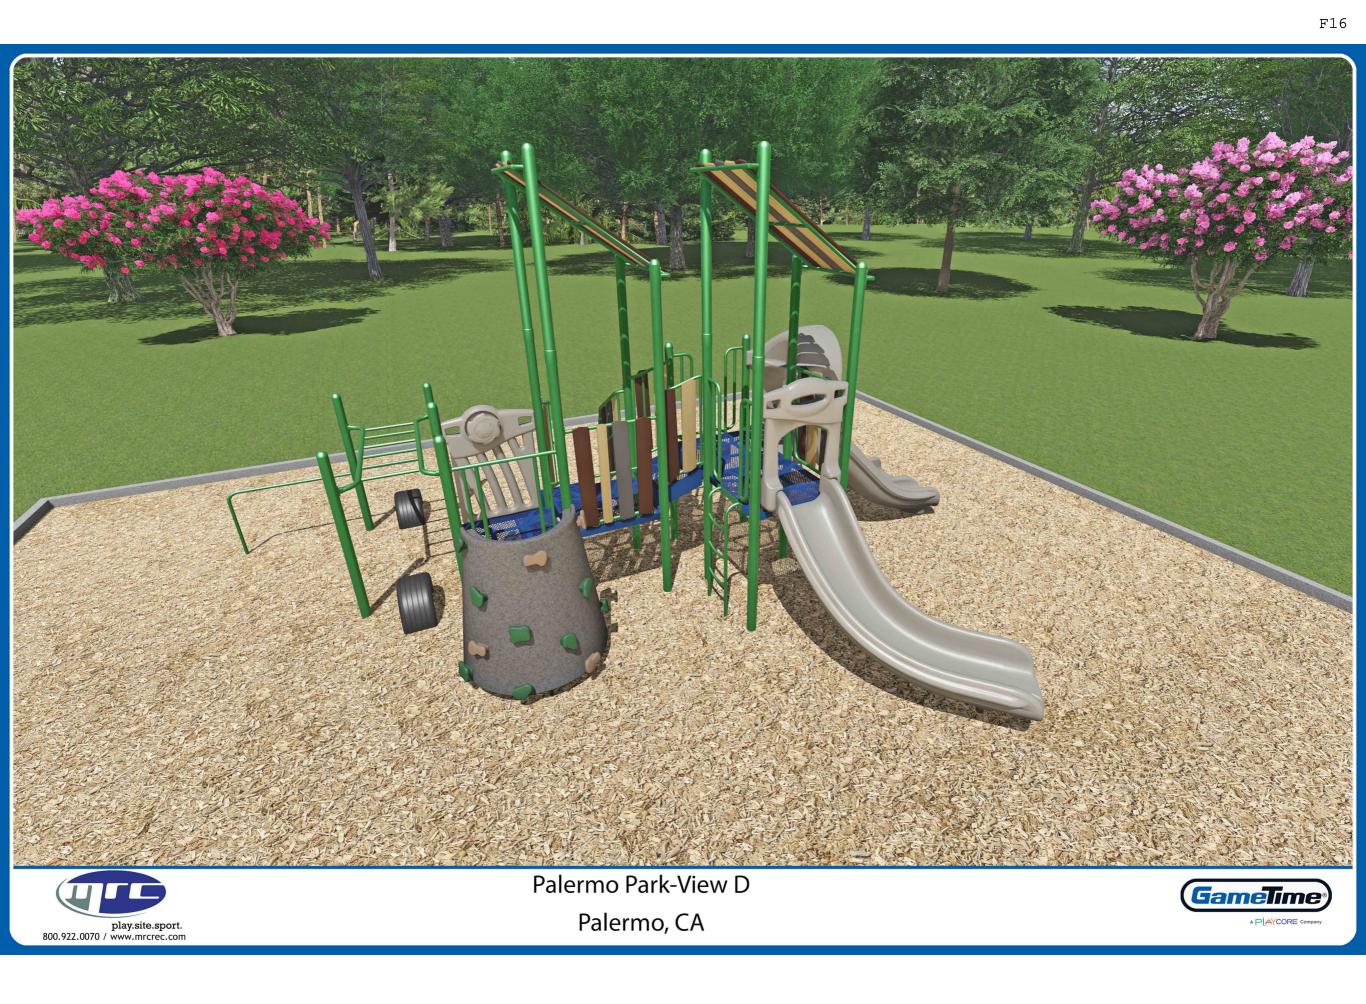

2. RESOLUTION NO. 1371-17: A RESOLUTION OF THE BOARD OF DIRECTORS OF THE FEATHER RIVER RECREATION AND PARK DISTRICT APPROVING THE CALIFORNIA PARKS & RECREATION SOCIETY STATE-WIDE INITIATIVE AWARDED GRANT OF \$75,000 TO REPLACE PLAY STRUCTURE AT PALERMO PARK (Appendix E)

### A RESOLUTION OF THE BOARD OF DIRECTORS OF THE FEATHER RIVER RECREATION AND PARK DISTRICT APPROVING THE CALIFORNIA PARKS & RECREATION SOCIETY STATE-WIDE INITIATIVE AWARDED GRANT OF \$75,000 TO REPLACE PLAY STRUCTURE AT PALERMO PARK

**NOW THEREFORE, IT BE RESOLVED,** that the Feather River Recreation and Park District Board of Directors approve the amount of \$75,000 as awarded by the California Parks & Recreation Society (CPRS) towards the new play structure at Palermo Park.

Palermo Park's current play structures, installed in 1970, are over 45 years old (past the recommended replacement life) and contains only two of the six key elements that research has proven to be instrumental in promoting physical fitness to children. The current structure does not meet the needs of the growing community and does not comply with safety and accessibility standards. Completion of this project will support the District's current strategic plan.

New playgrounds that align with the six key elements of play will assist in promoting fitness and physical activity, and will greatly improve recreational opportunities for the area. These are not your average play structures. Benefits of installing this Research-Based Playground Design include offering play options for children with disabilities and equipment that aligns with the National Standards for Physical Health and Development for ages 2-12. The new structure(s) will offer play for ages 2-5 years and 5-12 years.