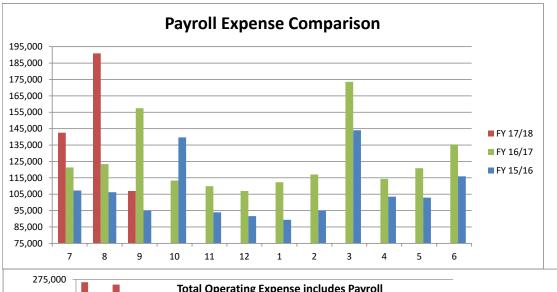

Kory L. Honea, Sheriff-Coroner Date

| Feat     | ther             | River Recreation & Park District                                               |                  |                        |                        |                   | 7 Annual total Pavroll Periods: 26                                                                                                                       | MONTH               | LY ACTUAL V               | S. MONTHLY BU          | IDGET              |                                                                                                                                                                                                                                                                                                                                                 |
|----------|------------------|--------------------------------------------------------------------------------|------------------|------------------------|------------------------|-------------------|----------------------------------------------------------------------------------------------------------------------------------------------------------|---------------------|---------------------------|------------------------|--------------------|-------------------------------------------------------------------------------------------------------------------------------------------------------------------------------------------------------------------------------------------------------------------------------------------------------------------------------------------------|
|          |                  | s Manager Staff Report- detailed monthly expenses and comment                  | on budget ove    | r/under                | PAYROLL USE            | 27%               | Paid 5 out of 26 Payroll                                                                                                                                 | Annual Bu           | udget divided b           | y "X" amount of        | f months           |                                                                                                                                                                                                                                                                                                                                                 |
|          |                  | Sep-17                                                                         |                  |                        | YTD                    | YTD BUDGE         | r                                                                                                                                                        | Sep-17              | Sep-17                    | MONTHLY                | YTD                |                                                                                                                                                                                                                                                                                                                                                 |
|          |                  |                                                                                | Aug-17           | Sep-17                 | TOTAL                  | 25%<br>% used     | STAFF COMMENTS MONTHLY<br>TRANSACTIONS                                                                                                                   | ACTUAL YTD<br>TOTAL | BUDGET<br>3               | Over<br>(Under)        | 100%<br>% used     | STAFF COMMENTS: UNDER/OVER<br>BUDGET AND GENERAL COMMENTS                                                                                                                                                                                                                                                                                       |
| 0        | rdir             | nary Income/Expense                                                            |                  |                        |                        |                   | TRANSACTIONS                                                                                                                                             |                     | MONTHS                    |                        |                    | BODGET AND GENERAL COMMENTS                                                                                                                                                                                                                                                                                                                     |
| Ť        |                  | Income                                                                         | 1 1              |                        | 1 1                    |                   |                                                                                                                                                          |                     |                           | 1                      |                    |                                                                                                                                                                                                                                                                                                                                                 |
|          |                  | 4100 · Tax Revenue                                                             |                  |                        | 0                      | 0%                |                                                                                                                                                          | 0                   | 387,500                   | (387,500)              | 0%                 | Tax payment due to FRRPD in Dec17                                                                                                                                                                                                                                                                                                               |
|          |                  | 4150 · Tax Revenue (BAD)                                                       |                  |                        | 0                      | 0%                |                                                                                                                                                          | 0                   | 67,514                    | (67,514)               | 0%                 | Tax payment due to FRRPD in Dec17                                                                                                                                                                                                                                                                                                               |
|          |                  | Program Income     4350 · Discounts & Credits                                  | (393)            | (555)                  | (4.442)                | 18%               | 1                                                                                                                                                        | (4.442)             | (4.020)                   | 500                    | 73%                |                                                                                                                                                                                                                                                                                                                                                 |
|          |                  | 4300 · Program Income                                                          | 79,646           | <u>(555)</u><br>65,814 | (1,412)<br>242,276     | 23%               | Classes \$6k, Preschool \$24k,<br>Gymnastics \$26k, Aquatics \$3k, Rentals<br>\$4k, Youth/Adult Sports \$2.7k                                            | (1,412)<br>242,276  | <u>(1,938)</u><br>264,169 | 526<br>(21,893)        | 92%                |                                                                                                                                                                                                                                                                                                                                                 |
|          |                  | Total · Program Income                                                         | 79,253           | 65,259                 | 240,864                | 23%               |                                                                                                                                                          | 240,864             | 262,231                   | (21,367)               | 92%                |                                                                                                                                                                                                                                                                                                                                                 |
|          |                  | 4400 · Donation & Fundraising Income<br>4500 · Grant/Reimbursed Expense Income | 8,535            | <u>15</u><br>2,000     | 8,550<br>2,000         | <u>214%</u><br>6% | BCOE grant toward Preschool Teacher<br>continuing education classes                                                                                      | 8,550<br>2,000      | 1,000<br>8,750            | 7,550<br>(6,750)       | <u>855%</u><br>23% |                                                                                                                                                                                                                                                                                                                                                 |
|          |                  | 4600 · Other Income                                                            |                  |                        | 0                      |                   |                                                                                                                                                          | 0                   | 250                       | (250)                  |                    |                                                                                                                                                                                                                                                                                                                                                 |
|          |                  | 4900 · Interest Income                                                         |                  | 3,236                  | 3,236                  | 43%               |                                                                                                                                                          | 3,236               | 1,875                     | 1,361                  | 173%               |                                                                                                                                                                                                                                                                                                                                                 |
|          |                  | 4905 · Interest Income - BAD                                                   |                  | 645                    | 645                    | 108%              |                                                                                                                                                          | 645                 | 150                       | 495                    | 430%               |                                                                                                                                                                                                                                                                                                                                                 |
| $\vdash$ |                  | Total Income oss Profit                                                        | 87,788<br>87,788 | 71,155<br>71,155       | 255,295<br>255,295     | <u>9%</u><br>9%   | -                                                                                                                                                        | 255,295<br>255,295  | 729,271<br>729,271        | (473,976)<br>(473,976) | 35%<br>35%         |                                                                                                                                                                                                                                                                                                                                                 |
| $\vdash$ |                  | oss profit<br>Expense                                                          | 67,788           | 71,155                 | 200,295                | 3%                | 1                                                                                                                                                        | 200,290             | 129,211                   | (413,316)              | 33%                |                                                                                                                                                                                                                                                                                                                                                 |
|          |                  | Payroll Expenses                                                               |                  |                        |                        |                   |                                                                                                                                                          |                     |                           |                        |                    | Adjusted Payroll Budget Used % to<br>reflect total pay periods paid vs.<br>budgeted                                                                                                                                                                                                                                                             |
|          |                  | 5010 · Wages & Salaries                                                        | 157,488          | 86,608                 | 359,560                | 26%               | Adjusted YTD Budget % used to match<br>actual pay periods paid out (see above<br>Payroll %, 19% = perfect budget/expense<br>ratio) Aug17 had 3 payperiod | 359,560             | 351,973                   | 7,587                  | 95%                | Excellent budgeting/expense ratio. 100%<br>used budget trend will continue through<br>out 2017-18 f/year.                                                                                                                                                                                                                                       |
|          |                  | 5020 · Employer Taxes                                                          | 14,947           | 7,492                  | 33,911                 | 24%               |                                                                                                                                                          | 33,911              | 35,414                    | (1,503)                | 101%               |                                                                                                                                                                                                                                                                                                                                                 |
|          |                  | 5030 · Employee Benefits                                                       | 12,731           | 9,696                  | 31,927                 | 21%               |                                                                                                                                                          | 31,927              | 38,640                    | (6,713)                | 101%               |                                                                                                                                                                                                                                                                                                                                                 |
|          |                  | 5040 · Workers Comp                                                            | 5,754            | 3,163                  | 13,076                 | 24%               |                                                                                                                                                          | 13,076              | 13,651                    | (575)                  | 101%               |                                                                                                                                                                                                                                                                                                                                                 |
|          |                  | 5060 Labor/Benefits CIP Projects                                               |                  |                        | 0                      | 0%                |                                                                                                                                                          | 0                   | (6,250)                   | 6,250                  | 101%               |                                                                                                                                                                                                                                                                                                                                                 |
|          | $\square$        | 5060 Labor OT Riverbend FEMA<br>Total · Payroll Expenses                       | 190,920          | 106,959                | 0<br>438,474           | 25%               |                                                                                                                                                          | 0<br>438,474        | 433,428                   | 5,046                  | 101%               |                                                                                                                                                                                                                                                                                                                                                 |
|          |                  | 5031 GASE 68 Benefit Expense                                                   | 700              | 100,939                | 24,691                 | 94%               | CalPERS unfunded liablity paid in full to avoid finance charges                                                                                          | 24,691              | 6,569                     | 18,122                 | 376%               | Jul17: Paid in full. Balance of budget for<br>GASB reports to be paid next month                                                                                                                                                                                                                                                                |
|          |                  | 5100 · Advertising & Promotion                                                 |                  | 2,084                  | 2,166                  | 22%               |                                                                                                                                                          | 2,166               | 2,500                     | (334)                  | 87%                |                                                                                                                                                                                                                                                                                                                                                 |
| +        |                  | 5120 - Bank Fees<br>5130 - Charitable Contributions                            | 914              | 819<br>1,250           | 2,972<br>1,250         | <u>21%</u><br>50% | 1st of 2 donation payments Work at Leisure                                                                                                               | 2,972<br>1,250      | 3,500<br>625              | (528)<br>625           | 85%<br>200%        | 1st of 2 donation payments Work at Leisure                                                                                                                                                                                                                                                                                                      |
|          |                  | 5140 · Copying & Printing                                                      | 769              | 673                    | 2,240                  | 20%               |                                                                                                                                                          | 2,240               | 2,750                     | (510)                  | 81%                |                                                                                                                                                                                                                                                                                                                                                 |
|          |                  | 5155 · Employment New Hire Screen                                              | 308              |                        | 405                    | 10%               |                                                                                                                                                          | 405                 | 996                       | (591)                  | 41%                |                                                                                                                                                                                                                                                                                                                                                 |
|          |                  | 5160 · Dues, Mbrshps & Publications                                            | 567              | 687                    | 1,597                  | 13%               |                                                                                                                                                          | 1,597               | 3,000                     | (1,403)                | 53%                |                                                                                                                                                                                                                                                                                                                                                 |
| +        | $\left  \right $ | 5170 · Education & Development<br>5175 · Equipment Rental                      | 1,810<br>723     | 25<br>14               | 1,860<br>969           | 16%<br>3%         |                                                                                                                                                          | 1,860<br>969        | 3,000<br>7,750            | (1,140)<br>(6,781)     | 62%<br>13%         |                                                                                                                                                                                                                                                                                                                                                 |
| +        |                  | Equipment, Tools & Furn (<\$2k)                                                | 123              | 14                     | 909                    | 3%                | 1                                                                                                                                                        | 909                 | 7,750                     | (0,701)                | 13%                |                                                                                                                                                                                                                                                                                                                                                 |
|          |                  | 5182 · Operating ET&F                                                          | 324              |                        | 324                    | 9%                |                                                                                                                                                          | 324                 | 925                       | (601)                  | 35%                |                                                                                                                                                                                                                                                                                                                                                 |
|          |                  | 5184 · Program ET&F                                                            |                  | 6,576                  | 6,862                  | 44%               | Gymnastics equipment purchases: \$4k<br>tumble track to reach foam pit, \$2.6k<br>spotting platforms.                                                    | 6,862               | 3,900                     | 2,962                  | 176%               | Fixed Assets amount \$2k, during the<br>KCOE Auditor final report meeting both<br>Staff and the Auditor recommendation to<br>Board will be increase fixed assets to \$5k<br>effective 7/1/17. Auditor recommened<br>recording Fixed Assets for current reports<br>as if the limit is at \$5k, knowing this still<br>needs to be board approved. |
| 亡        | Ħ                | 5186 · Site/Shop ET&F                                                          |                  | (73)                   | 340                    | 2%                |                                                                                                                                                          | 340                 | 3,500                     | (3,160)                | 10%                |                                                                                                                                                                                                                                                                                                                                                 |
| +        |                  | 5187 · Computers & Technology ET&F                                             | 1,891            |                        | 1,923                  | 19%               |                                                                                                                                                          | 1,923               | 2,500                     | (577)                  | 77%                |                                                                                                                                                                                                                                                                                                                                                 |
|          |                  | Total · Equipment, Tools & Furn (<\$2k)<br>5200 · Insurance                    | 2,215            | 6,503                  | <u>9,449</u><br>41,545 | <b>22%</b><br>84% |                                                                                                                                                          | 9,449<br>41,545     | <b>10,825</b><br>12,375   | (1,376)<br>29,170      | 87%<br>336%        | Jul17 Paid Liability insurance in full.<br>Budget balance \$8k reflects trampoline<br>insurance and misc addtl insured fees as                                                                                                                                                                                                                  |
| $\vdash$ | ++               | 5210 · Interest Expense - Operating                                            |                  | 170                    | 170                    |                   |                                                                                                                                                          | 170                 | 0                         | 170                    |                    | need through out year                                                                                                                                                                                                                                                                                                                           |
| +        | $\parallel$      | 5225 - Postage & Delivery<br>- Professional & Outside Svcs                     | 308              | 170                    | 308                    | 9%                |                                                                                                                                                          | 308                 | 875                       | (567)                  | 35%                |                                                                                                                                                                                                                                                                                                                                                 |
|          |                  | 5232 · Accounting                                                              |                  | 15,136                 | 15,774                 | 53%               | 1st Auditor invoice                                                                                                                                      | 15,774              | 7,500                     | 8,274                  | 210%               |                                                                                                                                                                                                                                                                                                                                                 |
|          |                  | 5233 · Bands/Recreation                                                        | 100              |                        | 700                    | 38%               |                                                                                                                                                          | 700                 | 463                       | 238                    | 151%               | Seasonal expense: Summer months concert in parks                                                                                                                                                                                                                                                                                                |
| $\vdash$ | ++               | 5234 · Board Stipends<br>5235 · Recreation Instructors                         | 1,000<br>1,982   | 2,044                  | 2,700<br>6,297         | 23%<br>15%        |                                                                                                                                                          | 2,700<br>6,297      | 3,000<br>10,525           | (300)<br>(4,228)       | 90%<br>60%         |                                                                                                                                                                                                                                                                                                                                                 |
|          |                  | 5235 · Recreation instructors                                                  | 2,232            | 2,044                  |                        | 40%               |                                                                                                                                                          | 7,187               | 4,500                     | 2,687                  | 160%               |                                                                                                                                                                                                                                                                                                                                                 |