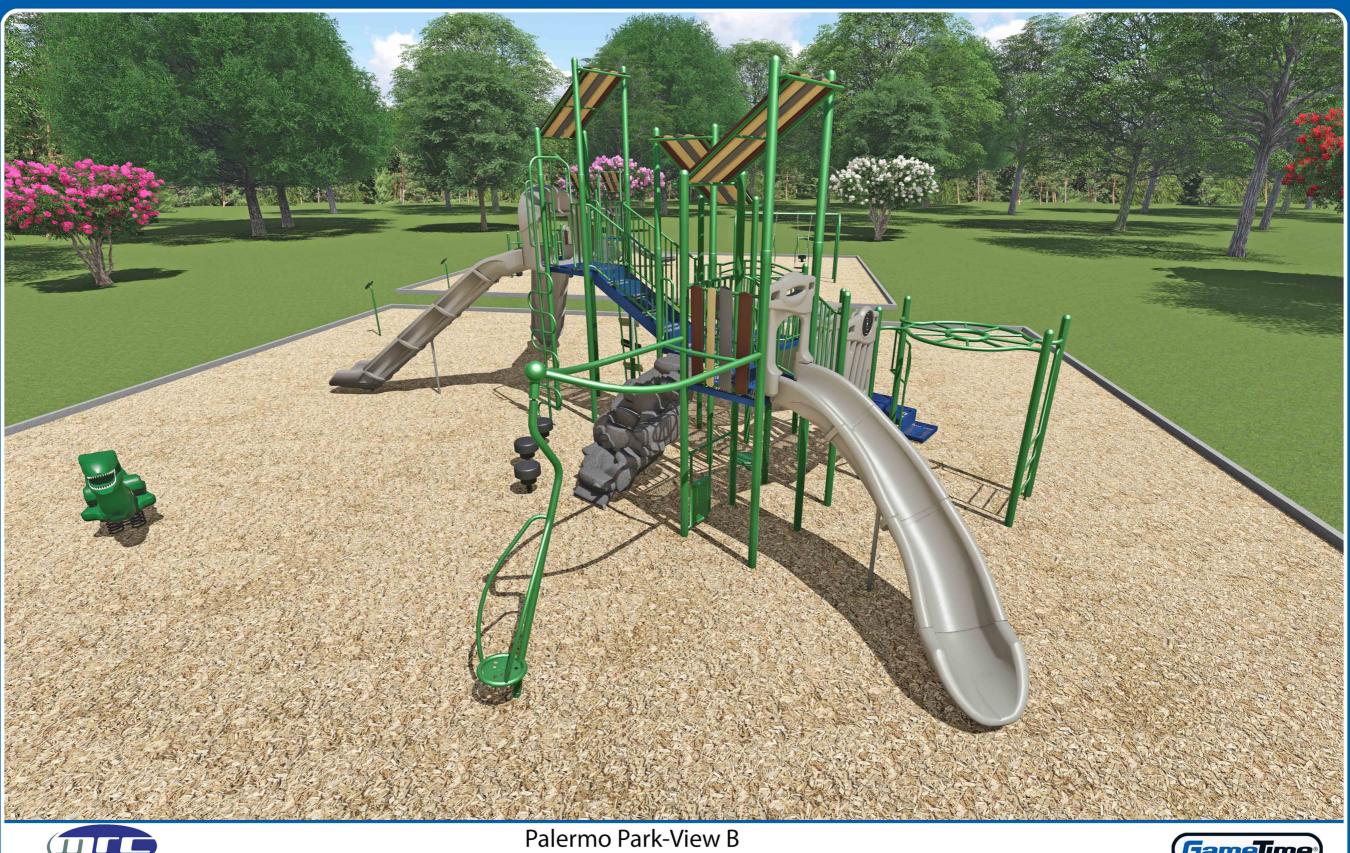

Palermo Park's current play structures, installed in 1970, are over 45 years old (past the recommended replacement life) and contains only two of the six key elements that research has proven to be instrumental in promoting physical fitness to children. The current structure does not meet the needs of the growing community and does not comply with safety and accessibility standards. Completion of this project will support the District's current strategic plan.

New playgrounds that align with the six key elements of play will assist in promoting fitness and physical activity, and will greatly improve recreational opportunities for the area. These are not your average play structures. Benefits of installing this Research-Based Playground Design include offering play options for children with disabilities and equipment that aligns with the National Standards for Physical Health and Development for ages 2-12. The new structure(s) will offer play for ages 2-5 years and 5-12 years.

Staff has met with the Palermo Community Council and Palermo Grange to discuss community needs and potential matching fund opportunities. The attached proposed playground designs were chosen.