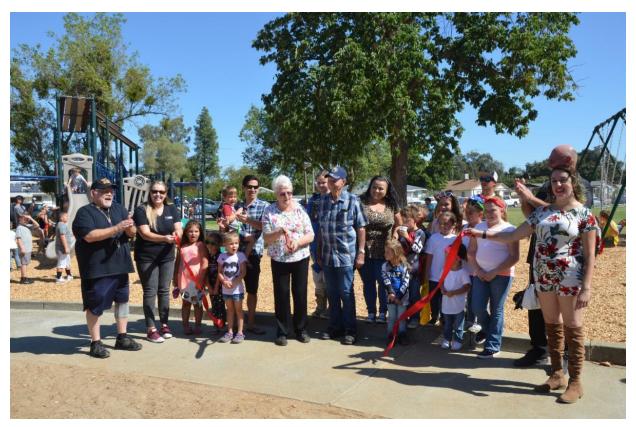

# 9. ACTION ITEMS

A. RESOLUTION NO. 1922-19: A RESOLUTION OF THE BOARD OF DIRECTORS OF THE FEATHER RIVER RECREATION AND PARK DISTRICT ACKNOWLEDGING THE COMPLETION OF THE INSTALL AND UPGRADES RELATED TO THE TWO (2) PALERMO PARK PLAY STRUCTURES AND EXPRESSION SWING SET Fixed Asset number 192001 Director Brandt made the motion to adopt Besolution 1922, 10

Director Brandt made the motion to adopt Resolution 1922-19.

Director Thomas seconded the motion.

\*The motion to adopt Resolution 1922-19 passed with a unanimous vote.