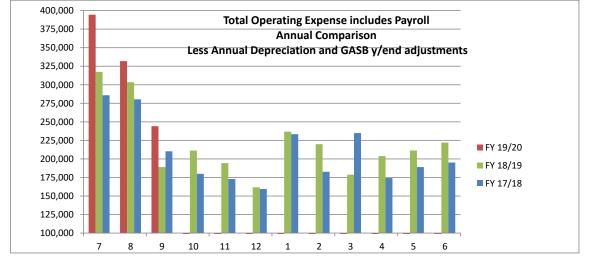

Time: \_\_\_\_\_

2

- A. Approve September 24, 2019 Regular Board Meeting Minutes (Appendix A)
- B. Approve October 10, 2019 Special Board Meeting Minutes (Appendix B)
- C. Review September 2019 Financials (Appendix C) VOTE