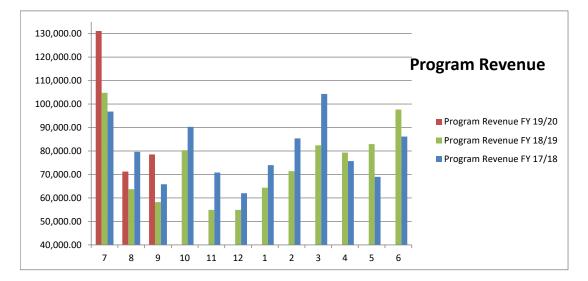

Time: \_\_\_\_\_

2

- A. Approve September 24, 2019 Regular Board Meeting Minutes (Appendix A)
- B. Approve October 10, 2019 Special Board Meeting Minutes (Appendix B)
- C. Review September 2019 Financials (Appendix C) VOTE