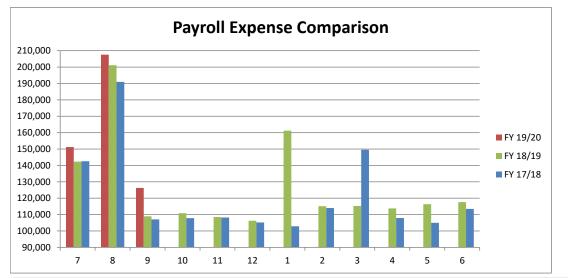

Time: \_\_\_\_\_

2

- A. Approve September 24, 2019 Regular Board Meeting Minutes (Appendix A)
- B. Approve October 10, 2019 Special Board Meeting Minutes (Appendix B)
- C. Review September 2019 Financials (Appendix C) VOTE