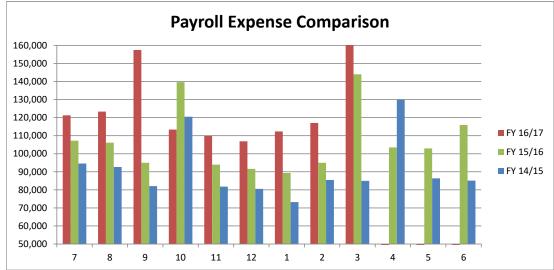

| 11,217,061.82 | 11,139,232.82 | 77,829.00   | 0.7%     |
| 3040 · General Fund Balance                 | -111,251.09   | -322,334.19   | 211,083.10  | 65.49%   |
| 3050 · Benefit Assessment District          | 29,608.18     | 86,984.34     | -57,376.16  | -65.96%  |
| 3060 · Impact Fees (general)                | 190,206.56    | 219,718.21    | -29,511.65  | -13.43%  |
| Net Income                                  | -76,500.98    | 155,271.01    | -231,771.99 | -149.27% |
| Total Equity                                | 11,270,124.49 | 11.299.489.71 | -29.365.22  | -0.26%   |
| TOTAL LIABILITIES & EQUITY                  | 15,709,245.07 | 15,969,321.25 | -260,076.18 | -1.63%   |
| JIAL LIADILINES & EQUILI                    | 15,703,245.07 | 13,303,321.23 | -200,070.10 | -1.03%   |







2016-17 Operating expense includes \$17k 100% GASB, previous year expensed monthly

2016-17 Operating expenses includes \$35k Insurance, previous year expensed monthly

2016-17 Dec15 Revenue included \$19k Gym Meet & \$8k Youth Sports.

2016-17 Gym Meet Revenue posted Oct16 & Youth Sport revenue will post in Jan17

| oother !             | River Recreation & Park District                       | ı              | ı          | 1            | ı          | 1       | 1       | Т              | 1              | Г            | ALI              | INUAL BUDGET    | COMPARISON      |            | MONT                                    | II V ACTUAL V  | S. MONTHLY BU    | IDGET       |
|----------------------|--------------------------------------------------------|----------------|------------