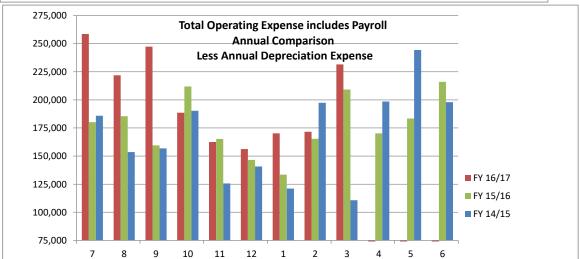

| 11,217,061.82 | 11,139,232.82 | 77,829.00   | 0.7%     |
| 3040 · General Fund Balance                 | -111,251.09   | -322,334.19   | 211,083.10  | 65.49%   |
| 3050 · Benefit Assessment District          | 29,608.18     | 86,984.34     | -57,376.16  | -65.96%  |
| 3060 · Impact Fees (general)                | 190,206.56    | 219,718.21    | -29,511.65  | -13.43%  |
| Net Income                                  | -76,500.98    | 155,271.01    | -231,771.99 | -149.27% |
| Total Equity                                | 11,270,124.49 | 11.299.489.71 | -29.365.22  | -0.26%   |
| TOTAL LIABILITIES & EQUITY                  | 15,709,245.07 | 15,969,321.25 | -260,076.18 | -1.63%   |
| JIAL LIADILINES & EQUILI                    | 15,703,245.07 | 13,303,321.23 | -200,070.10 | -1.03%   |







2016-17 Operating expense includes \$17k 100% GASB, previous year expensed monthly

2016-17 Operating expenses includes \$35k Insurance, previous year expensed monthly

2016-17 Dec15 Revenue included \$19k Gym Meet & \$8k Youth Sports.

2016-17 Gym Meet Revenue posted Oct16 & Youth Sport revenue will post in Jan17

| oother !             | River Recreation & Park District                       | ı              | ı          | 1            | ı          | 1       | 1       | Т              | 1              | Г            | ALI              | INUAL BUDGET    | COMPARISON      |            | MONT                                    | II V ACTUAL V  | S. MONTHLY BU    | IDGET       |
|----------------------|--------------------------------------------------------|----------------|------------|-