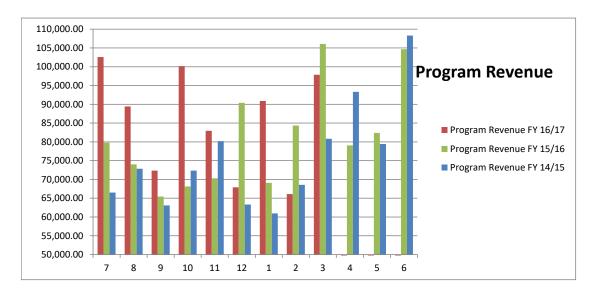

| 11,217,061.82 | 11,139,232.82 | 77,829.00   | 0.7%     |
| 3040 · General Fund Balance                 | -111,251.09   | -322,334.19   | 211,083.10  | 65.49%   |
| 3050 · Benefit Assessment District          | 29,608.18     | 86,984.34     | -57,376.16  | -65.96%  |
| 3060 · Impact Fees (general)                | 190,206.56    | 219,718.21    | -29,511.65  | -13.43%  |
| Net Income                                  | -76,500.98    | 155,271.01    | -231,771.99 | -149.27% |
| Total Equity                                | 11,270,124.49 | 11.299.489.71 | -29.365.22  | -0.26%   |
| TOTAL LIABILITIES & EQUITY                  | 15,709,245.07 | 15,969,321.25 | -260,076.18 | -1.63%   |
| JIAL LIADILINES & EQUILI                    | 15,703,245.07 | 13,303,321.23 | -200,070.10 | -1.03%   |







2016-17 Operating expense includes \$17k 100% GASB, previous year expensed monthly

2016-17 Operating expenses includes \$35k Insurance, previous year expensed monthly

2016-17 Dec15 Revenue included \$19k Gym Meet & \$8k Youth Sports.

2016-17 Gym Meet Revenue posted Oct16 & Youth Sport revenue will post in Jan17

| oother !             | River Recreation & Park District                       | ı              | ı          | 1            | ı          | 1       | 1       | Т              | 1              | Г            | ALI              | INUAL BUDGET    | COMPARISON      |            | MONT                                    | II V ACTUAL V  | S. MONTHLY BU    | IDGET       |
|----------------------|--------------------------------------------------------|----------------|----------